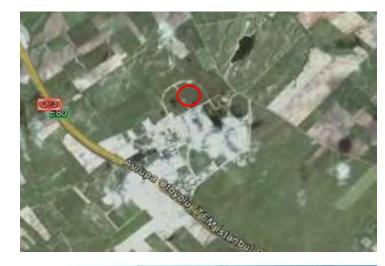

### **Outline/Scope**

- Investigate the environmental status of factories, industrial plants, petrol stations considered suspicious sites and evaluate whether they contain hidden risk factors and / or threats
- Determination of whether pollutants are present and / or have reached the highest target pollutant concentration in soil or groundwater
- Determination whether the discrepancies by visiting of site.
- Work generally requires several members of the environmental consulting team to be present on the site along with a drilling subcontractor to reach subsurface samples. (Phase II)
- Analyzing by taking samples from the field which is thought to be contaminated. (Phase II)
- The Phase III ESA will continue with the development of an environmental remediation strategy and work plan, which will be carried out. (Phase III)

#### **Outcome/ Client Benefits**

- Obtaining the information about Site subsurface conditions and discard the presence of soil and/or groundwater contaminants at the Site
- Client able to appropriately account for the liabilities and plan to remediate
- Ensure fully comply with National regulatory requirements in relation to soil and groundwater contamination