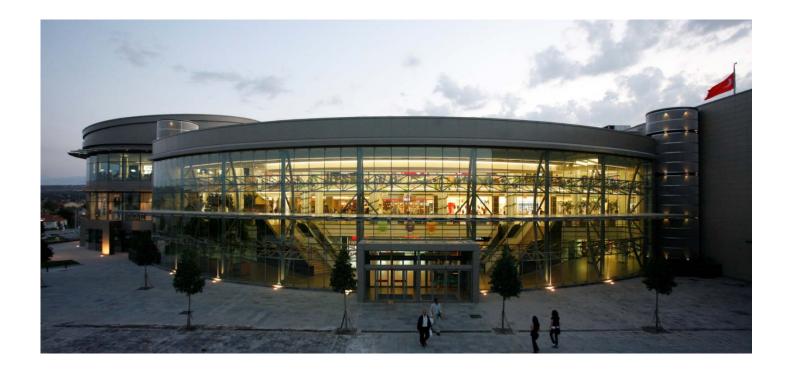

## KEMERBURGAZ DOĞA KOLEJİ

HIGH SCHOOL,1012 STUDENTS, 12.800 m<sup>2</sup> 605 PEOPLE CONFERANCE HALL, STUDOIS, SWIMMING POOL, SPORTS HALL LEED SERTIFICATE LOCATION EYUP/ISTANBUL, 2015

## KEMERBURGAZ DOĞA KOLEJİ