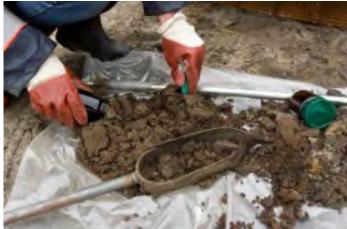

### **Outline/Scope**

- Investigate the environmental status of factories, industrial plants, petrol stations considered suspicious sites and evaluate whether they contain hidden risk factors and / or threats
- Determination of whether pollutants are present and / or have reached the highest target pollutant concentration in soil or groundwater
- Determination whether the discrepancies by visiting of site.
- Work generally requires several members of the environmental consulting team to be present on the site along with a drilling subcontractor to reach subsurface samples. (Phase II)
- Analyzing by taking samples from the field which is thought to be contaminated. (Phase II)
- The Phase III ESA will continue with the development of an environmental remediation strategy and work plan, which will be carried out. (Phase III)

#### **Outcome/ Client Benefits**

- Obtaining the information about Site subsurface conditions and discard the presence of soil and/or groundwater contaminants at the Site
- Client able to appropriately account for the liabilities and plan to remediate
- Ensure fully comply with National regulatory requirements in relation to soil and groundwater contamination