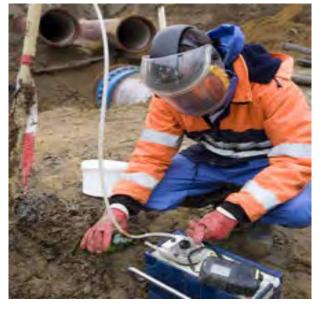

### **Outline/Scope**

- Investigate the environmental status of factories, industrial plants, petrol stations considered suspicious sites and evaluate whether they contain hidden risk factors and / or threats
- Determination of whether pollutants are present and / or have reached the highest target pollutant concentration in soil or groundwater
- Determination whether the discrepancies by visiting of site.
- Work generally requires several members of the environmental consulting team to be present on the site along with a drilling subcontractor to reach subsurface samples. (Phase II)
- Analyzing by taking samples from the field which is thought to be contaminated. (Phase II)
- The Phase III ESA will continue with the development of an environmental remediation strategy and work plan, which will be carried out. (Phase III)