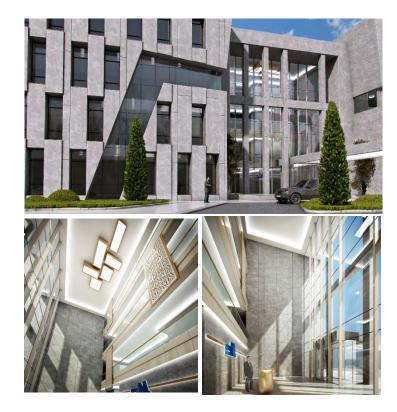

## KEMERBURGAZ DOĞA KOLEJİ

HIGH SCHOOL,1012 STUDENTS, 12.800 m<sup>2</sup> 605 PEOPLE CONFERANCE HALL, STUDOIS, SWIMMING POOL, SPORTS HALL LEED SERTIFICATE LOCATION EYUP/ISTANBUL, 2015

## KEMERBURGAZ DOĞA KOLEJİ