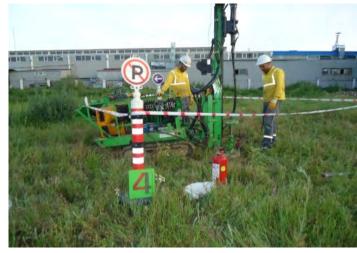

### **Outline/Scope**

- Investigate the environmental status of factories, industrial plants, petrol stations considered suspicious sites and evaluate whether they contain hidden risk factors and / or threats
- Determination of whether pollutants are present and / or have reached the highest target pollutant concentration in soil or groundwater
- Determination whether the discrepancies by visiting of site.
- Work generally requires several members of the environmental consulting team to be present on the site along with a drilling subcontractor to reach subsurface samples. (Phase II)
- Analyzing by taking samples from the field which is thought to be contaminated. (Phase II)
- The Phase III ESA will continue with the development of an environmental remediation strategy and work plan, which will be carried out. (Phase III)

#### **Outcome/ Client Benefits**

- Obtaining the information about Site subsurface conditions and discard the presence of soil and/or groundwater contaminants at the Site
- Client able to appropriately account for the liabilities and plan to remediate
- Ensure fully comply with National regulatory requirements in relation to soil and groundwater contamination